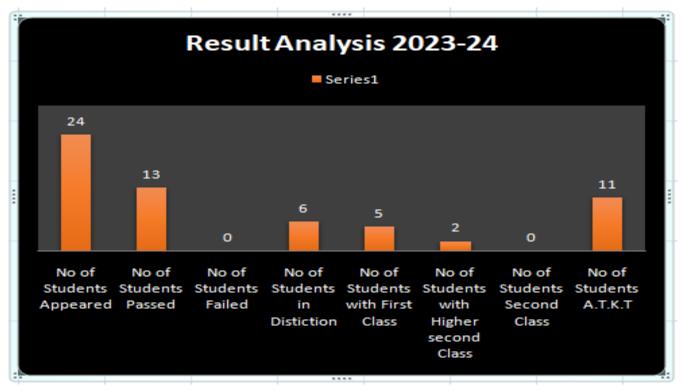

## Matoshri College of Engineering & Research Centre, Nashik Department of Mechanical Engineering Result Analysis of Ongoing Students



List of Top 10 Ranker

| Topper<br>No. | Topper Name                  | CGPA | Class                        |
|---------------|------------------------------|------|------------------------------|
| 01            | MAHAJAN VINAYAK SATISH       | 8.93 | First Class with Distinction |
| 02            | KUMAWAT RAJAS ASHOK          | 8.88 | First Class with Distinction |
| 03            | DALAVI MAYUR SURESH          | 8.35 | First Class with Distinction |
| 04            | DARADE RUSHIKESH DNYANESHWAR | 8.13 | First Class with Distinction |
| 05            | AHIRE DHAMMRAJ BHAURAO       | 8.05 | First Class with Distinction |
| 06            | LAUTE OMKAR JAGANNATH        | 7.67 | First Class                  |
| 07            | JADHAV AJAY SANJAY           | 7.63 | First Class